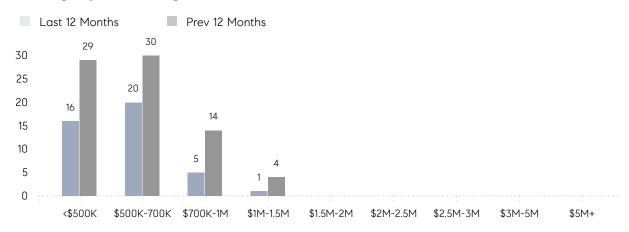

|
|                | AVERAGE SOLD PRICE | -        | \$578,300 | -        |
|                | # OF CONTRACTS     | 1        | 1         | 0%       |
|                | NEW LISTINGS       | 1        | 1         | 0%       |
| Condo/Co-op/TH | AVERAGE DOM        | -        | -         | -        |
|                | % OF ASKING PRICE  | -        | -         |          |
|                | AVERAGE SOLD PRICE | -        | -         | -        |
|                | # OF CONTRACTS     | 1        | 0         | 0%       |
|                | NEW LISTINGS       | 1        | 0         | 0%       |
|                |                    |          |           |          |

# Metuchen Borough

JANUARY 2023

### Monthly Inventory





### Contracts By Price Range



### Listings By Price Range



# COMPASS



Compass makes no representations or warranties, express or implied, with respect to future market conditions or prices of residential product at the time the subject property or any competitive property is complete and ready for occupancy or with respect to any report, study, finding, recommendation or other information provided by Compass herein. Moreover, no warranty, express or implied, is made or should be assumed regarding the accuracy, adequacy, completeness, legality, reliability, merchantability or fitness for a particular purpose of any information, in part or whole, contained herein. All material is presented with the understanding that Compass shall not be deemed to provide legal, accounting or other professional services. This is not intended to solicit the purch