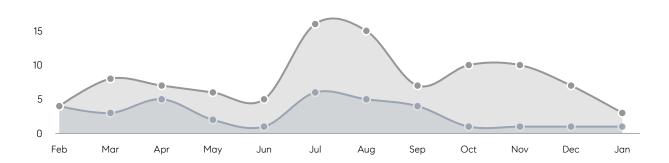

|                | % OF ASKING PRICE  | -        | 107%      |          |
|                | AVERAGE SOLD PRICE | -        | \$578,300 | -        |
|                | # OF CONTRACTS     | 1        | 1         | 0%       |
|                | NEW LISTINGS       | 1        | 1         | 0%       |
| Condo/Co-op/TH | AVERAGE DOM        | -        | -         | -        |
|                | % OF ASKING PRICE  | -        | -         |          |
|                | AVERAGE SOLD PRICE | -        | -         | -        |
|                | # OF CONTRACTS     | 1        | 0         | 0%       |
|                | NEW LISTINGS       | 1        | 0         | 0%       |
|                |                    |          |           |          |

# Metuchen Borough

JANUARY 2023

### Monthly Inventory





### Contracts By Price Range



### Listings By Price Range



# COMPASS



Compass makes no representations or warranties, express or implied, with respect to future market conditions or prices of residential product at the time the subject property or any competitive property is complete and ready for occupancy or with respect to any report, study, finding, recommendation or other information provided by Compass herein. Moreover, no warranty, express or implied, is made or should be assumed regarding the accuracy, adequacy, completeness, legality, reliability, merchantability or fitness for a particular purpose of any information, in part or whole, contained herein. All material is presented with the understanding that Compass shall not be deemed to provide legal, accounting or other p