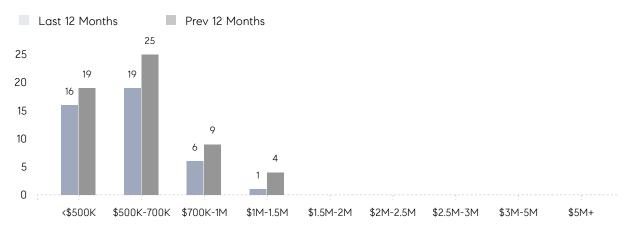

RICE  | -        | 107%      |          |
|                | AVERAGE SOLD PRICE | -        | \$578,300 | -        |
|                | # OF CONTRACTS     | 1        | 1         | 0%       |
|                | NEW LISTINGS       | 1        | 1         | 0%       |
| Condo/Co-op/TH | AVERAGE DOM        | -        | -         | -        |
|                | % OF ASKING PRICE  | -        | -         |          |
|                | AVERAGE SOLD PRICE | -        | -         | -        |
|                | # OF CONTRACTS     | 1        | 0         | 0%       |
|                | NEW LISTINGS       | 1        | 0         | 0%       |
|                |                    |          |           |          |

# Metuchen Borough

JANUARY 2023

### Monthly Inventory





### Contracts By Price Range



### Listings By Price Range



# COMPASS



Compass makes no representations or warranties, express or implied, with respect to future market conditions or prices of residential product at the time the subject property or any competitive property is complete and ready for occupancy or with respect to any report, study, finding, recommendation or other information provided by Compass herein. Moreover, no warranty, express or implied, is made or should be assumed regarding the accuracy, adequacy, completeness, legality, reliability, merchantability or fitness for a particular purpose of any information, in part or whole, contained herein. All material is presented with the understanding that Compass shall not be deemed to provide legal, accounting or other professional services. This is no